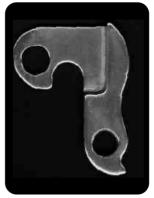

## K2 BIKE 2003 DERAILLEUR HANGER FINDER

**RKO11\*** 

K013906

O3, ALL MOD

O2, ALL MOD

O1, ALL MOD

O3, ALL MACH

K013016

K013012

K013011

O3, ENEMY

O3, ALL ZED

03, ALL CROSS

03, ALL COMFORT

03, ALL FS BIKES

02, ALL FS BIKES

01, ALL FS BIKES

OO, ALL FS BIKES

99, ALL FS BIKES

98, ALL FS BIKES

97, ALL 9-STYLE FS

O2, ENEMY

02, ZED 3.0

02, ZED 4.0

O2, ZED TEAM

01, ZED 3.0

01, ZED 4.0

01, ZED 5.0

O1, ZED TEAM

02, ZED 1.0

02, ZED 2.0

01, ZED 2.0

O2, AGGRO HT

\*THE FIRST PRODUCTION OF O3 ZED, COMFORT AND CROSS HAVE A DERAILLEUR HANGER THAT IS VERY SIMILAR TO THE RKO11. It is not the same fit though. The derailleur hanger can be identified by the following laser-etched part# on the side KO33007150